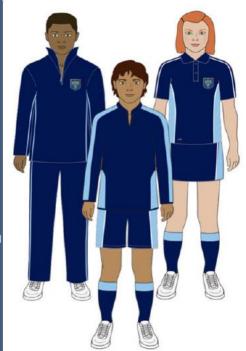

#### **PE Kit**

Boys

#### **Indoor Games Lessons**

Bluecoat badged navy blue polo shirt Navy blue PE shorts Two-tone blue sock or white socks Sports trainers

#### Indoor Gym/Dance Lesson

Bluecoat badged navy blue polo shirt Navy blue PE shorts Sports trainers

#### Outdoor

Bluecoat badged navy blue polo shirt Navy blue jersey Navy blue PE shorts

Plain blue tracksuit bottoms and plain blue sport leggings are acceptable for all PE lessons

Two-tone blue socks White socks (Summer Term) Football boots Sports trainers

Navy school fleece (optional)
Shin pads

Girls

#### Indoor Games Lessons

Bluecoat badged navy blue polo shirt
Navy cycling shorts
Navy PE skirt or navy PE skort
Two-tone blue socks or white socks
Sports trainers

#### Indoor Gym/Dance Lessons

Bluecoat badged navy blue polo shirt Navy cycling shorts White socks Sports trainers

#### Outdoor

Bluecoat badged navy blue polo shirt Navy school fleece (optional) Navy PE cycling shorts Navy PE skirt Plain blue tracksuit bottoms and plain

Plain blue tracksuit bottoms and plain blue sport leggings are acceptable for all PE lessons.

Two-tone blue socks
White socks
Football boots
Sports trainers
Shin pads