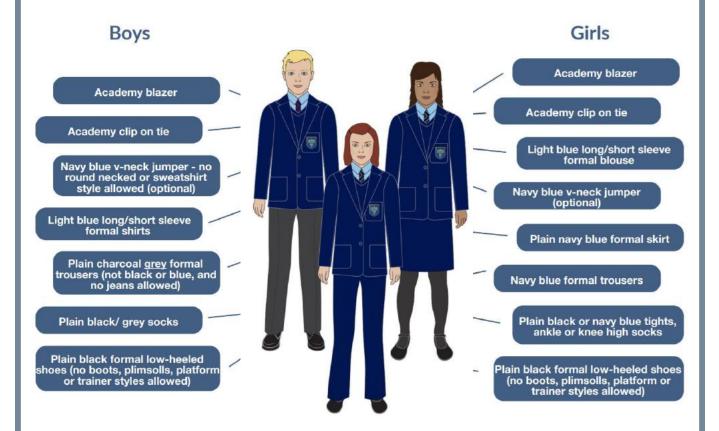

#### **School Uniform**

Hair accessories should be plain black or navy blue (no bandanas, large head bands, coloured accessories allowed).

Hair styles should not be excessively long, dyed or multi-coloured. Excessive styles are not permitted. Hair styles should be the students' own natural hair colour only, without lines, shaved sections, patterns or wedges.

No make-up, jewellery, body piercings, nail polish, false/acrylic nails, fashion badges/bracelets are allowed. Any 'ear-piercing' must be done in the long summer holiday as no ear jewellery can be worn in the academy. Inexpensive watches are acceptable but watches, such as the Apple Watch etc., which can carry data and allow communication are not permitted under any circumstance to fall in line with our policy on electronic devices at Bluecoat Wollaton.

A formal outdoor coat (no hoodies, tracksuit tops, denim jackets allowed).