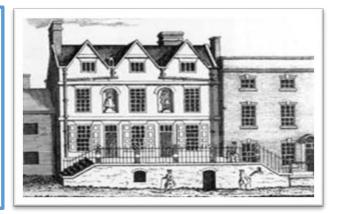

#### The History of Bluecoat

Bluecoat is the second oldest school in Nottingham. Bluecoat Wollaton Academy takes students from over 50 primary schools.

The Bluecoat School was set up by the people of Nottingham in 1706. Generous donations were given to provide a free education for poor boys and girls in the city. The original school was set up under the archway of the porch at St Mary's Church in the Lace Market. The uniform of the schools was originally grey but later the bluecoats given to the students gave the schools their name.